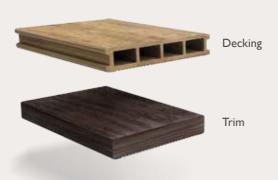

## **Products Range**

## **Technical Characteristics**

- Easy Installation (Hiden Screw System)
- Size: 5.5" x 1" x 16"
- Weight: 1.5 LB/LF
- Color variety
  (varies according to season)