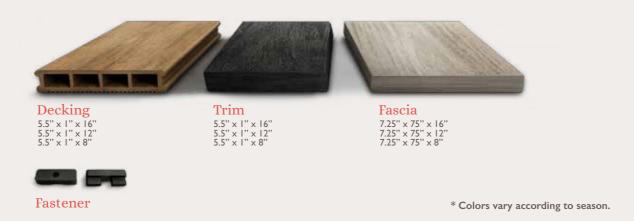

## **Products Range**

## **Technical Characteristics**

- Easy Installation (Hiden Screw System)
- Size: 5.5" x 1" x 16"
- Weight: 1.5 LB/LF
- Color variety
  (varies according to season)