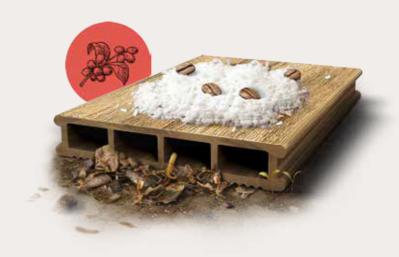

## Premium Deck

Our products are inspired by trendy wood-like colors and styles, all made with coffee bean husk and recycled plastic.

Our commitment to technology, sustainability and innovation is our primary focus.

### Sustainable Formula