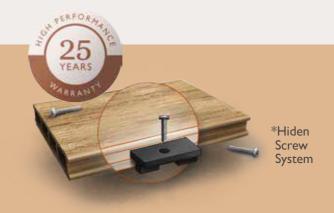

## **Technical Characteristics**

- Easy Installation (Hiden Screw System)
- Size: 5.5" x 1" x 16"
- Weight: 1.5 LB/LF
- Color variety
  (varies according to season)